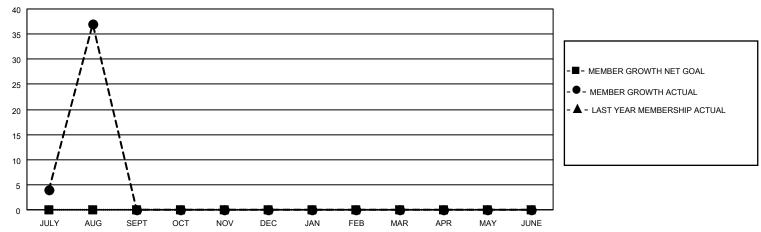

## GOALS AND ACTUAL MEMBERS CUMULATIVE

| DROPPED CLUBS: 2 |    | 15 CLUBS OF 160 ADDED 1 OR<br>MORE NEW MEMBERS | GENDER DISTRIBUTION             |                                |  |
|------------------|----|------------------------------------------------|---------------------------------|--------------------------------|--|
|                  |    |                                                | MALE<br>FEMALE                  | 1,478 (66.82%)<br>734 (33.18%) |  |
| DROPPED MEMBERS  |    |                                                | NON BINARY PREFER NOT TO ANSWER | 0 (0.00%)<br>0 (0.00%)         |  |
| DECEASED         | 0  |                                                | THE EKINOT TO ANOWER            | 0 (0.0070)                     |  |
| CLUB CANCELLED   | 2  | CLICK HERE FOR CUMULATIVE                      | TOTAL FAMILY UNIT MEMBERS       | 1,536                          |  |
| OTHER            | 56 | MEMBERSHIP DATA                                |                                 |                                |  |
| TOTAL            | 58 |                                                | FAMILY MEMBERS PAYING HAI       | _F DUES 1,049                  |  |
|                  |    |                                                |                                 |                                |  |

## MONTHLY MEMBERSHIP PROGRESS REPORT

LOCATION NEPAL District 325 D Results as of: 8/31/2022

| Clubs RESULTS FOR 2022-2023 |   |   |   | Members RESULTS FOR 2022-2023 |   |    |    |
|-----------------------------|---|---|---|-------------------------------|---|----|----|
|                             |   |   |   |                               |   |    |    |
| JULY/AUG/SEPT               | 0 | 1 | 2 | JULY/AUG/SEPT                 | 0 | 98 | 58 |
| OCT/NOV/DEC                 | 0 | 0 | 0 | OCT/NOV/DEC                   | 0 | 0  | 0  |
| JAN/FEB/MAR                 | 0 | 0 | 0 | JAN/FEB/MAR                   | 0 | 0  | 0  |
| APR/MAY/JUNE                | 0 | 0 | 0 | APR/MAY/JUNE                  | 0 | 0  | 0  |