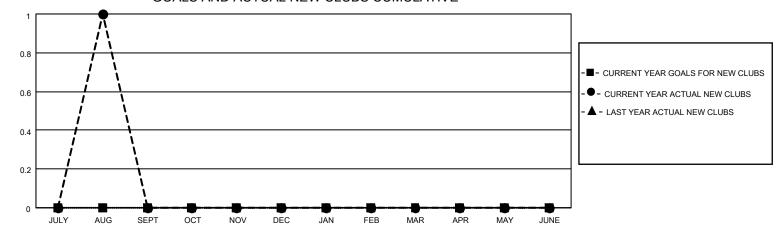

## GOALS AND ACTUAL NEW CLUBS CUMULATIVE

## MONTHLY MEMBERSHIP PROGRESS REPORT

LOCATION NEPAL District 325 D Results as of: 8/31/2022

| Clubs RESULTS FOR 2022-2023 |   |   |   | Members RESULTS FOR 2022-2023 |   |    |    |
|-----------------------------|---|---|---|-------------------------------|---|----|----|
|                             |   |   |   |                               |   |    |    |
| JULY/AUG/SEPT               | 0 | 1 | 2 | JULY/AUG/SEPT                 | 0 | 98 | 58 |
| OCT/NOV/DEC                 | 0 | 0 | 0 | OCT/NOV/DEC                   | 0 | 0  | 0  |
| JAN/FEB/MAR                 | 0 | 0 | 0 | JAN/FEB/MAR                   | 0 | 0  | 0  |
| APR/MAY/JUNE                | 0 | 0 | 0 | APR/MAY/JUNE                  | 0 | 0  | 0  |